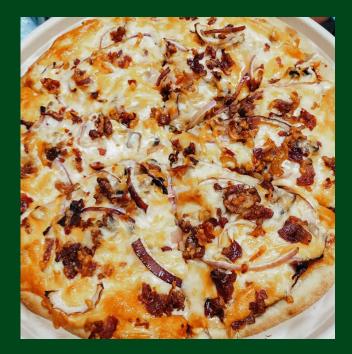

## **PIZZA - 12**"

Fresh in-store made pizzas. We have all of the classics or you can build your own. Prices vary depending on your selections.

| CHEESE        | \$12.99 |
|---------------|---------|
| VEGETARIAN    | \$12.99 |
| PEPPERONI     | \$13.99 |
| DELUXE        | \$14.99 |
| HAWAIIAN      | \$14.99 |
| MEDITERRANEAN | \$16.99 |
| CHICKEN       | \$16.99 |
| MEATLOVERS    | \$16.99 |
| GREEK         | \$16.99 |
|               |         |