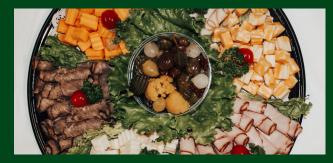

# MEAT PLATTER

Freshly sliced deli meats rolled and placed in a pinwheel. The meat selections can vary, but generally include pepper ham, turkey breast, roast beef, corned beef, beer sausage & salami - centred with mild pepperoni sticks.

#### MEAT + CHEESE PLATTER

Assorted meats and cheese as mentioned above with the ability to mix and match your favourite choices. Centred with mild pepperoni sticks.

| SMALL   | MEDIUM  | LARGE   |
|---------|---------|---------|
| \$39.99 | \$54.99 | \$69.99 |