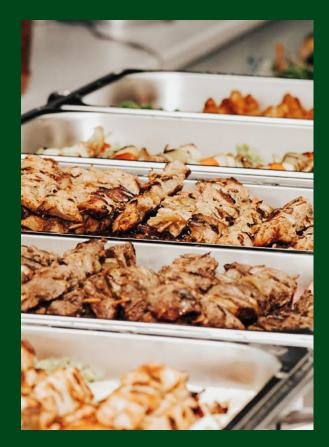

# MEAT PLATTER

Freshly sliced deli meats rolled and placed in a pinwheel. The meat selections can vary, but generally include pepper ham, turkey breast, roast beef, corned beef, beer sausage & salami - centred with mild pepperoni sticks.

| SMALL   | MEDIUM  | LARGE   |
|---------|---------|---------|
| \$39.99 | \$54.99 | \$69.99 |